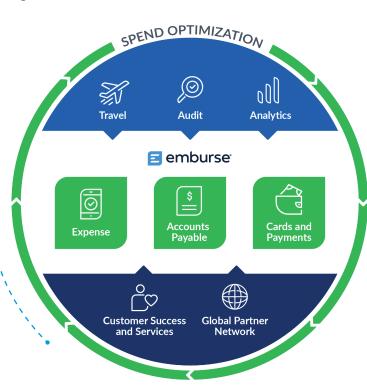

## The Emburse Ecosystem -

Empower your employees with a suite of fully-integrated expense, travel, cards, and invoice solutions designed to simplify everyone's workday.

## Simplify the work that gets in the way at work

From expense submitters to CFOs, our automated, user-friendly tools tame even the most complex workflows.

#### TRAVEL AND EXPENSE MANAGEMENT

Effortlessly submit and approve travel expenses, as well as book travel easily with our automated, user-friendly tools.

#### VIRTUAL AND PHYSICAL CORPORATE CARDS

Quickly issue, track, and adjust preset payment options that use your built-in policies.

#### ACCOUNTS PAYABLE AND PAYMENTS

Manage the entire invoice-to-pay lifecycle in a simple, centralized solution.